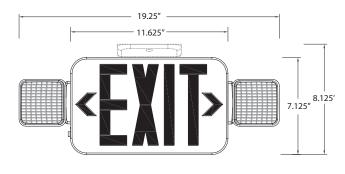

## **ORDERING INFORMATION:**

| PRODUCT<br>IMAGE | ORDER<br>NUMBER    | MODEL              | DESCRIPTION                                                                                                                                                                                                                                                                                                                   | PERFORMANCE                                                                                                                                                                                      |  |
|------------------|--------------------|--------------------|-------------------------------------------------------------------------------------------------------------------------------------------------------------------------------------------------------------------------------------------------------------------------------------------------------------------------------|--------------------------------------------------------------------------------------------------------------------------------------------------------------------------------------------------|--|
| • EXIT •         | 14101488           | EXC-RW             | EXIT & EMERGENCY COMBO, THERMOPLASTIC,<br>RED LETTERS, BATTERY BACKUP                                                                                                                                                                                                                                                         | 76 lumens per head, 5/4.8W<br>draw (120/277V)                                                                                                                                                    |  |
| • EXIT •         | 103370             | EXC-RWRC           | EXIT & EMERGENCY COMBO, THERMOPLASTIC,<br>RED LETTERS, REMOTE HEAD CAPABLE*,<br>BATTERY BACKUP                                                                                                                                                                                                                                | 76 lumens per head, 5/4.8W<br>draw (120/277V), up to 2<br>additional remote heads                                                                                                                |  |
| • EXIT •         | 105543             | EXTC-RW            | THIN EXIT & EMERGENCY COMBO,<br>THERMOPLASTIC, RED LETTERS,<br>BATTERY BACKUP                                                                                                                                                                                                                                                 | 32 lumens per head<br>1.66/1.85W (120/277V) draw                                                                                                                                                 |  |
| • EXIT •         | 14101489           | EXC-GW             | EXIT & EMERGENCY COMBO, THERMOPLASTIC,<br>GREEN LETTERS, BATTERY BACKUP                                                                                                                                                                                                                                                       | 76 lumens per head, 3.9W draw<br>(120/277V)                                                                                                                                                      |  |
| • EXIT •         | 103371             | EXC-GWRC           | EXIT & EMERGENCY COMBO, THERMOPLASTIC,<br>GREEN LETTERS, REMOTE HEAD CAPABLE*,<br>BATTERY BACKUP                                                                                                                                                                                                                              | 76 lumens per head, 3.9W draw<br>(120/277V), up to 2 additional<br>remote heads                                                                                                                  |  |
| • EXIT •         | 105544             | EXTC-GW            | THIN EXIT & EMERGENCY COMBO,<br>THERMOPLASTIC, GREEN LETTERS,<br>BATTERY BACKUP                                                                                                                                                                                                                                               | 32 lumens per head<br>1.66/1.85W (120/277V) draw                                                                                                                                                 |  |
| • EXIT •         | 14101489<br>103371 | EXC-GW<br>EXC-GWRC | THIN EXIT & EMERGENCY COMBO,<br>THERMOPLASTIC, RED LETTERS,<br>BATTERY BACKUP<br>EXIT & EMERGENCY COMBO, THERMOPLASTIC,<br>GREEN LETTERS, BATTERY BACKUP<br>EXIT & EMERGENCY COMBO, THERMOPLASTIC,<br>GREEN LETTERS, REMOTE HEAD CAPABLE*,<br>BATTERY BACKUP<br>THIN EXIT & EMERGENCY COMBO,<br>THERMOPLASTIC, GREEN LETTERS, | 32 lumens per head<br>1.66/1.85W (120/277V) dr<br>76 lumens per head, 3.9W of<br>(120/277V)<br>76 lumens per head, 3.9W of<br>(120/277V), up to 2 addition<br>remote heads<br>32 lumens per head |  |