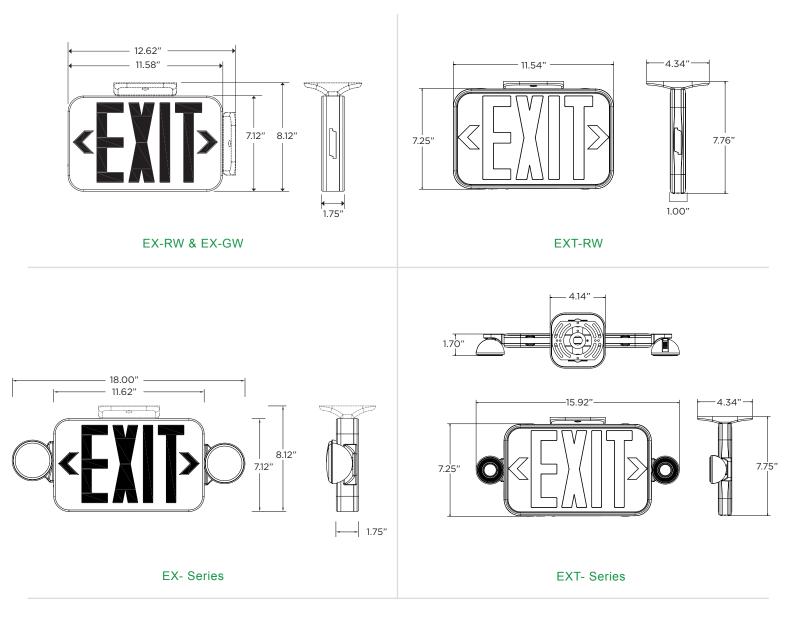

#### **ORDERING INFORMATION:**

|  | PRODUCT<br>IMAGE | ORDER<br>NUMBER | MODEL   | DESCRIPTION                                                                 | PERFORMANCE                                                       |  |
|--|------------------|-----------------|---------|-----------------------------------------------------------------------------|-------------------------------------------------------------------|--|
|  | EXIT             | 14101486        | EX-RW   | EXIT, THERMOPLASTIC, RED LETTERS,<br>BATTERY BACKUP                         | 1.78/1.88W (120/277V) draw                                        |  |
|  | EXIT             | 14101486        | EX-RWRC | EXIT, THERMOPLASTIC, RED LETTERS, REMOTE<br>HEAD CAPABLE*, BATTERY BACKUP   | 3.6/4.14W (120/277V) draw, up to 2 additional remote heads        |  |
|  | EXIT             | 105541          | EXT-RW  | THIN EXIT, THERMOPLASTIC, RED LETTERS,<br>BATTERY BACKUP                    | 1.43/1.51W (120/277V) draw                                        |  |
|  | EXIT             | 14101487        | EX-GW   | EXIT, THERMOPLASTIC, GREEN LETTERS,<br>BATTERY BACKUP                       | 2.46W (120/277V) draw                                             |  |
|  | EXIT             | 103368          | EX-GWRC | EXIT, THERMOPLASTIC, GREEN LETTERS,<br>REMOTE HEAD CAPABLE*, BATTERY BACKUP | 3.28/3.81W (120/277V) draw,<br>up<br>to 2 additional remote heads |  |
|  | EXIT             | 105542          | EXT-GW  | THIN EXIT, THERMOPLASTIC, GREEN LETTERS,<br>BATTERY BACKUP                  | 1.43/1.51W (120/277V) draw                                        |  |
|  |                  |                 |         |                                                                             |                                                                   |  |

## **ORDERING INFORMATION:**

| PRODUCT<br>IMAGE | ORDER<br>NUMBER    | MODEL              | DESCRIPTION                                                                                                                                                                                                                                                                                                                   | PERFORMANCE                                                                                                                                                                                      |  |
|------------------|--------------------|--------------------|-------------------------------------------------------------------------------------------------------------------------------------------------------------------------------------------------------------------------------------------------------------------------------------------------------------------------------|--------------------------------------------------------------------------------------------------------------------------------------------------------------------------------------------------|--|
| • EXIT •         | 14101488           | EXC-RW             | EXIT & EMERGENCY COMBO, THERMOPLASTIC,<br>RED LETTERS, BATTERY BACKUP                                                                                                                                                                                                                                                         | 76 lumens per head, 5/4.8W<br>draw (120/277V)                                                                                                                                                    |  |
| • EXIT •         | 103370             | EXC-RWRC           | EXIT & EMERGENCY COMBO, THERMOPLASTIC,<br>RED LETTERS, REMOTE HEAD CAPABLE*,<br>BATTERY BACKUP                                                                                                                                                                                                                                | 76 lumens per head, 5/4.8W<br>draw (120/277V), up to 2<br>additional remote heads                                                                                                                |  |
| • EXIT •         | 105543             | EXTC-RW            | THIN EXIT & EMERGENCY COMBO,<br>THERMOPLASTIC, RED LETTERS,<br>BATTERY BACKUP                                                                                                                                                                                                                                                 | 32 lumens per head<br>1.66/1.85W (120/277V) draw                                                                                                                                                 |  |
| • EXIT •         | 14101489           | EXC-GW             | EXIT & EMERGENCY COMBO, THERMOPLASTIC,<br>GREEN LETTERS, BATTERY BACKUP                                                                                                                                                                                                                                                       | 76 lumens per head, 3.9W draw<br>(120/277V)                                                                                                                                                      |  |
| • EXIT •         | 103371             | EXC-GWRC           | EXIT & EMERGENCY COMBO, THERMOPLASTIC,<br>GREEN LETTERS, REMOTE HEAD CAPABLE*,<br>BATTERY BACKUP                                                                                                                                                                                                                              | 76 lumens per head, 3.9W draw<br>(120/277V), up to 2 additional<br>remote heads                                                                                                                  |  |
| • EXIT •         | 105544             | EXTC-GW            | THIN EXIT & EMERGENCY COMBO,<br>THERMOPLASTIC, GREEN LETTERS,<br>BATTERY BACKUP                                                                                                                                                                                                                                               | 32 lumens per head<br>1.66/1.85W (120/277V) draw                                                                                                                                                 |  |
| • EXIT •         | 14101489<br>103371 | EXC-GW<br>EXC-GWRC | THIN EXIT & EMERGENCY COMBO,<br>THERMOPLASTIC, RED LETTERS,<br>BATTERY BACKUP<br>EXIT & EMERGENCY COMBO, THERMOPLASTIC,<br>GREEN LETTERS, BATTERY BACKUP<br>EXIT & EMERGENCY COMBO, THERMOPLASTIC,<br>GREEN LETTERS, REMOTE HEAD CAPABLE*,<br>BATTERY BACKUP<br>THIN EXIT & EMERGENCY COMBO,<br>THERMOPLASTIC, GREEN LETTERS, | 32 lumens per head<br>1.66/1.85W (120/277V) dr<br>76 lumens per head, 3.9W of<br>(120/277V)<br>76 lumens per head, 3.9W of<br>(120/277V), up to 2 addition<br>remote heads<br>32 lumens per head |  |