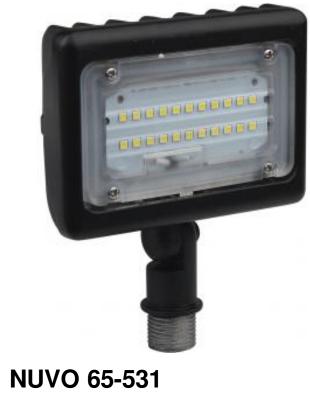

## SATCO' NUVO

Project Name

Location

repared B

LED 15W SMALL FLOOD LIGHT

Notes

General Status Active Flood Light Fixture Type Finish Bronze Wattage 15 Lumen Output 1593 3000 CCT (Kelvin) Warm White Temperature IP65 **IP** Rating Indoor or Outdoor Fixture Outdoor Specifications Technology LED CRI 80+ Voltage 100V-277V Beam Angle 130 50000 Rated Hours -20C (-4F) to a maximum of +45C **Operating Temperature** (+113F) Dimmable Non-Dimmable Weight (lb.) 0.88 Dimensions Height (in.) 1.50 Width (in.) 4.31 Length (in.) 5.41 Compliance cULus Safety Listing Location Rating Wet Wall **UL** Application Energy Star No **DLC Approved** Yes DLC ID PLH7EXTZVBYE California T24 Compliant California Status California Prop 65 Lead **RoHS** Compliant Yes Additional Information Additional Information 1/2" Thread knuckle mount Includes Wall Mounting Plate Warranty 5 Year Limited - Fixtures