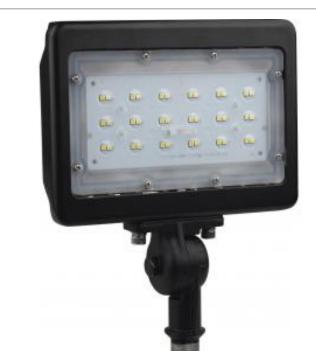

## NUVO 65-536 LED 30W MEDIUM FLOOD LIGHT

Notes

General Status Active Flood Light Fixture Type Finish Bronze Wattage 30 Lumen Output 3432 CCT (Kelvin) 5000 Natural Light Temperature **IP** Rating IP65 Indoor or Outdoor Fixture Outdoor Specifications Technology LED CRI 80+ Voltage 100V-277V Beam Angle 130 50000 Rated Hours -20C (-4F) to a maximum of +45C **Operating Temperature** (+113F) Dimmable Non-Dimmable Weight (lb.) 2.56 Dimensions Height (in.) 1.91 Width (in.) 7.09 Length (in.) 9.19 Compliance cULus Safety Listing Wet Location Rating Wall **UL** Application Energy Star No **DLC Approved** Yes DLC ID PLGAASZ7ZGI3 California T24 Compliant California Status California Prop 65 Lead **RoHS** Compliant Yes Additional Information Additional Information 1/2" Thread knuckle mount Wall Mounting Plate Includes Warranty 5 Year Limited - Fixtures