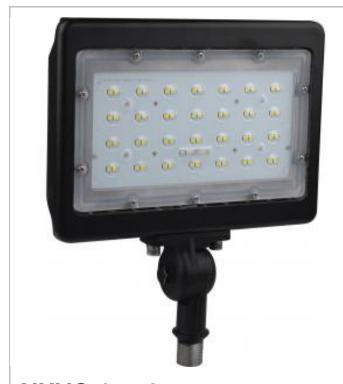

## **NUVO 65-537**

LED 50W LARGE FLOOD LIGHT

Notes

www] 03-22-2021 04:50:5

| Status                    | Active                                  |
|---------------------------|-----------------------------------------|
| Fixture Type              | Flood Light                             |
| Finish                    | Bronze                                  |
|                           | 50                                      |
| Wattage Lumen Output      | 5717                                    |
| CCT (Kelvin)              | 3000                                    |
| Temperature               | Warm White                              |
| IP Rating                 | IP65                                    |
| Indoor or Outdoor Fixture | Outdoor                                 |
| mador or Gulador Fixture  | Galacon                                 |
| Specifications            |                                         |
| Technology                | LED                                     |
| CRI                       | 80+                                     |
| Voltage                   | 100V-277V                               |
| Beam Angle                | 130                                     |
| Rated Hours               | 50000                                   |
| Operating Temperature     | -20C (-4F) to a maximum of +450 (+113F) |
| Dimmable                  | Non-Dimmable                            |
| Weight (lb.)              | 3.62                                    |
| Dimensions                |                                         |
| Height (in.)              | 2.09                                    |
| Width (in.)               | 8.50                                    |
| Length (in.)              | 10.19                                   |
| Compliance                |                                         |
| Safety Listing            | cULus                                   |
| Location Rating           | Wet                                     |
| UL Application            | Wall                                    |
| Energy Star               | No                                      |
| DLC Approved              | Yes                                     |
| DLC ID                    | PLEL2S5UYAKD                            |
| California Status         | California T24 Compliant                |
| California Prop 65        | Lead                                    |
| RoHS Compliant            | Yes                                     |