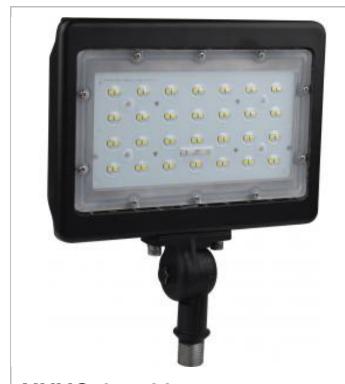

## SATCO NUVO

Project Name

Location

Prepared By

**NUVO 65-538** 

LED 50W LARGE FLOOD LIGHT

Notes

www] 03-22-2021 04:50:5

| Status                    | Active                                  |
|---------------------------|-----------------------------------------|
| Fixture Type              | Flood Light                             |
| Finish                    | Bronze                                  |
| Wattage                   | 50                                      |
| Lumen Output              | 5778                                    |
| CCT (Kelvin)              | 4000                                    |
| Temperature               | Cool White                              |
| IP Rating                 | IP65                                    |
| Indoor or Outdoor Fixture | Outdoor                                 |
| Specifications            |                                         |
| Technology                | LED                                     |
| CRI                       | 80+                                     |
| Voltage                   | 100V-277V                               |
| Beam Angle                | 130                                     |
| Rated Hours               | 50000                                   |
| Operating Temperature     | -20C (-4F) to a maximum of +45C (+113F) |
| Dimmable                  | Non-Dimmable                            |
| Weight (lb.)              | 3.62                                    |
| Dimensions                |                                         |
| Height (in.)              | 2.09                                    |
| Width (in.)               | 8.50                                    |
| Length (in.)              | 10.19                                   |
| Compliance                |                                         |
| Safety Listing            | cULus                                   |
| Location Rating           | Wet                                     |
| UL Application            | Wall                                    |
| Energy Star               | No                                      |
| DLC Approved              | Yes                                     |
| DLC ID                    | PLTS9UONEDIX                            |
| California Status         | California T24 Compliant                |
| California Prop 65        | Lead                                    |
| RoHS Compliant            | Yes                                     |
| Additional Information    |                                         |
| Additional Information    | 1/2" Throad knuckle mount               |