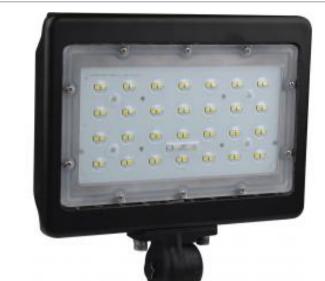

## **SATCO' NUVO**

Project Name

Location

Prepared B

| NUVO                      | 65-539 |
|---------------------------|--------|
| LED 50W LARGE FLOOD LIGHT |        |

Notes

General Status Active Flood Light Fixture Type Finish Bronze Wattage 50 Lumen Output 5793 5000 CCT (Kelvin) Natural Light Temperature **IP** Rating IP65 Indoor or Outdoor Fixture Outdoor Specifications Technology LED CRI 80+ Voltage 100V-277V Beam Angle 130 Rated Hours 50000 -20C (-4F) to a maximum of +45C **Operating Temperature** (+113F) Dimmable Non-Dimmable Weight (lb.) 3.62 Dimensions 2.090 Height (in.) Width (in.) 8.50 Length (in.) 10.19 Compliance cULus Safety Listing Location Rating Wet **UL** Application Wall Energy Star No DLC Approved Yes DLC ID PL7BK2ROH22E California T24 Compliant California Status California Prop 65 Lead **RoHS** Compliant Yes Additional Information Additional Information 1/2" Thread knuckle mount Wall Mounting Plate Includes Warranty 5 Year Limited - Fixtures