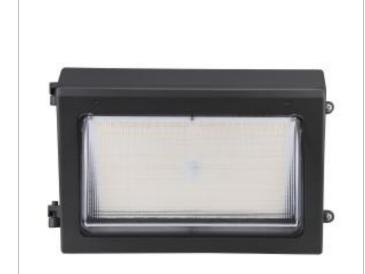

## **NUVO 65-758**

LED WALL PACK CCT & WATT ADJ

Notes

www] 04-25-2022 02:43:1

| General                   |                                                                                                                |
|---------------------------|----------------------------------------------------------------------------------------------------------------|
|                           |                                                                                                                |
| Status                    | Active                                                                                                         |
| Fixture Type              | Wall Pack                                                                                                      |
| Finish                    | Bronze                                                                                                         |
| Wattage                   | 80W/100W/120W                                                                                                  |
| Lumen Output              | 11360L-17400L                                                                                                  |
| CCT (Kelvin)              | 3000K/4000K/5000K                                                                                              |
| Temperature               | Warm to Cool White                                                                                             |
| IP Rating                 | IP65                                                                                                           |
| Indoor or Outdoor Fixture | Indoor and Outdoor                                                                                             |
| Specifications            |                                                                                                                |
| Technology                | LED                                                                                                            |
| CRI                       | 80+                                                                                                            |
| Voltage                   | 120V-347V                                                                                                      |
| Beam Angle                | 110                                                                                                            |
| Rated Hours               | 50000                                                                                                          |
| Operating Temperature     | -40C (-40F) to a maximum of +50C                                                                               |
|                           | (+122F)                                                                                                        |
| Dimmable                  | Yes-Dimmable                                                                                                   |
| Dimming Note              | 0-10V Dimming; Dimming range<br>from 100 to less than or equal to<br>20 percent depending on dimmer<br>control |
| Photocell                 | Yes - bypassable                                                                                               |
| Lens Material             | Polycarbonate (PC) and Glass                                                                                   |
| Surge Protection          | Built-in surge protection - 4KV                                                                                |
| Weight (lb.)              | 9.5                                                                                                            |
| Material                  | Die Cast Aluminum                                                                                              |
| Dimensions                |                                                                                                                |
| Height (in.)              | 9.35                                                                                                           |
| Width (in.)               | 14.36                                                                                                          |
| Extension (in.)           | 7.39                                                                                                           |
| Compliance                |                                                                                                                |
| Safety Listing            | cULus - Listed; cULus - Certified                                                                              |
| Location Rating           | Wet                                                                                                            |
| Energy Star               | No                                                                                                             |
| DLC Approved              | Yes                                                                                                            |
| DLC ID                    | PLQPRK37PQUE                                                                                                   |
| ADA Compliant             | No                                                                                                             |
| B.U.G. Rating             | B2-U4-G5                                                                                                       |
| CA T20 / T24 Rationale    | California T24 2016 & 2019 JA8<br>Compliant                                                                    |
| California Status         | Lawful for sale in California                                                                                  |
| Title 20 / 24 Status      | California T24 Compliant                                                                                       |
| California Prop 65        | Lead                                                                                                           |
| 500.0                     |                                                                                                                |