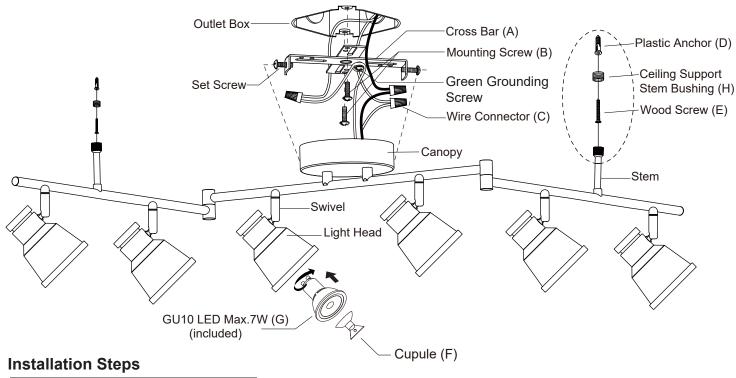

- Turn off the power at fuse or circuit box
- 1. Attach the cross bar (A) to the outlet box by using two mounting screws (B).
- 2. Pull out the outlet wires and the house grounding wire from the outlet box. Make wire connections by using the wire connector (C) as follows:
- --- Connect the black (hot) wire from the fixture to the black (hot) wire from the power source.
- --- Connect the white (neutral) wire from the fixture to the white (neutral) wire from the power source.
- --- Attach the fixture grounding wire to the cross bar (A) with the green grounding screw. Then connect it to the house grounding wire with a wire connector (C).

Carefully put the wires back into the outlet box.

- 3. Attach the canopy to the cross bar (A) by aligning holes, secure the set screws from the side hole of the canopy into the hole in the side of the cross bar (A).
- 4. Make two desired positions and drill holes on the ceiling for stem on the track.
- 5. Attach two plastic anchor (D) to the drilled positions, then attach wood screw (E) thread the ceiling support stem bushing (H) to the plastic anchor (D) on the ceiling and twist the wood screw (E) to lock pins in place.
- 6. Attach the stem to the ceiling support stem bushing (H) by aligning holes, then twist the stem to lock pins in place.
- 7. Attach the cupule (F) to the top surface of the bulb lens. Insert the bulb (G) into the socket using the cupule (F). Twist bulb to lock pins in place. Remove the cupule (F) from the bulb lens by pulling the knob of the cupule (F).

8. Adjust the light head to a desired position by using the swivel.