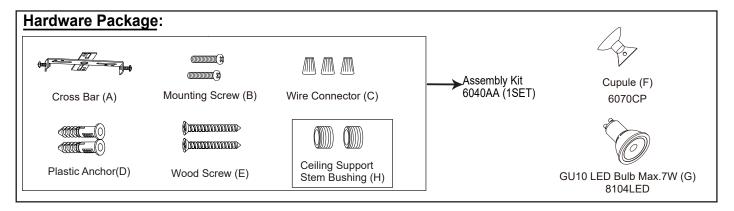

## Turn on the power at fuse or circuit box

The following parts are available for re-order if damaged or missing.