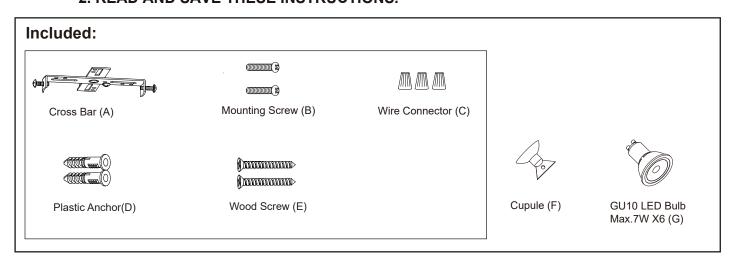

- Turn off the power at fuse or circuit box
- 1. Attach the cross bar (A) to the outlet box by using two mounting screws (B).
- 2. Pull out the outlet wires and the house grounding wire from the outlet box. Make wire connections by using the wire connector (C) as follows:
- --- Connect the black (hot) wire from the fixture to the black (hot) wire from the power source.
- --- Connect the white (neutral) wire from the fixture to the white (neutral) wire from the power source.
- --- Attach the fixture grounding wire to the cross bar (A) with the green grounding screw. Then connect it to the house grounding wire with a wire connector (C).

Carefully put the wires back into the outlet box.

- 3. Attach the canopy to the cross bar (A) by aligning holes, secure the set screws from the side hole of the canopy into the hole in the side of the cross bar (A).
- 4. Make two desired positions and drill holes on the ceiling for stem on the track.
- 5. Attach two plastic anchor (D) to the drilled positions, then attach wood screw (E) thread the ceiling support stem bushing (H) to the plastic anchor (D) on the ceiling and twist the wood screw (E) to lock pins in place.
- 6. Attach the stem to the ceiling support stem bushing (H) by aligning holes, then twist the stem to lock pins in place.
- 7. Attach the cupule (F) to the top surface of the bulb lens. Insert the bulb (G) into the socket using the cupule (F). Twist bulb to lock pins in place. Remove the cupule (F) from the bulb lens by pulling the knob of the cupule (F).