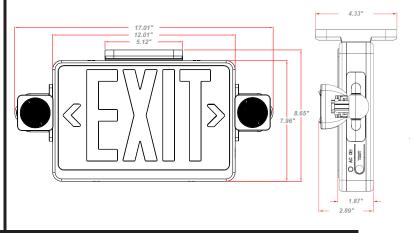

or end mount.
- Universal K/O pattern on back plate for wall mount.

### HOUSING

- Injection-molded, engineering grade, 5VA flame retardant, high-impact resistant, thermoplastic in white or black finish.
- EZ snap-out chevron directional indicators.

## OPTIONS

- SDT: Self-diagnostic feature performs monthly, biannual, and annual tests to ensure reliable operation and meet electrical and life safety codes.
- NH: No lamp head attached to the unit enabling it to be used as remote capable exit sign.

### WARRANTY / LISTING

- Five year warranty on all electronics and housing. Battery pro rated for five years.
- Meets UL924, NFPA 101 Life Safety Code, NEC, OSHA, Local and State Codes.
- UL Listed for damp locations (0°C 50°C).
- Certified to CEC under Title 20 Regulations.

### DIMENSIONS



### ORDERING INFORMATION

#### Sample Part Number: CEMGWRC

| MODEL | No. of FACES                                 |                                      | LETTER COLOR                             |                                                    | HOUSING COLOR                                          |                                                                    | OPTIONS                                                                 |  |
|-------|----------------------------------------------|--------------------------------------|------------------------------------------|----------------------------------------------------|--------------------------------------------------------|--------------------------------------------------------------------|--------------------------