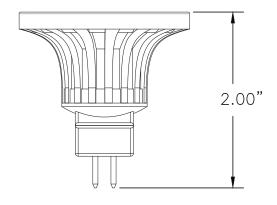

| Base Type         | GU5.3             |
|-------------------|-------------------|
| Material          | Ceramic + PC      |
| Input Voltage     | 12V AC            |
| Wattage           | 6.0               |
| Volt-Amperes (VA) | 6.79              |
| Brightness        | 100 lumens        |
| Lumens/Watt       | 16                |
| Life              | 25,000 hours      |
| Color             | Blue              |
| Beam Angle        | 36 degrees        |
| Warranty          | Limited Lifetime* |