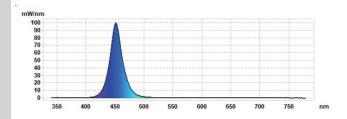

## SPECIFICATIONS & TECHNICAL DATA

The 12V EmeryAllen Multicolored MR16 retrofit lamps are an energy efficient alternative to 12V halogen MR16 lamps. It is suitable for use in most 12V GU5.3 MR16 fixtures. Great for holiday or other festive applications!

| Base Type         | GU5.3             |
|-------------------|-------------------|
| Material          | Ceramic + PC      |
| Input Voltage     | 12V AC            |
| Wattage           | 6.0               |
| Volt-Amperes (VA) | 6.79              |
| Brightness        | 100 lumens        |
| Lumens/Watt       | 16                |
| Life              | 25,000 hours      |
| Color             | Blue              |
| Beam Angle        | 36 degrees        |
| Warranty          | Limited Lifetime* |