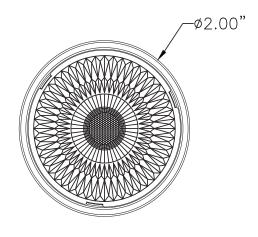

| Base Type         | GU5.3             |
|-------------------|-------------------|
| Material          | Ceramic + PC      |
| Input Voltage     | 12V AC            |
| Wattage           | 6.0               |
| Volt-Amperes (VA) | 6.79              |
| Brightness        | 100 lumens        |
| Lumens/Watt       | 16                |
| Life              | 25,000 hours      |
| Color             | Blue              |
| Beam Angle        | 36 degrees        |
| Warranty          | Limited Lifetime* |