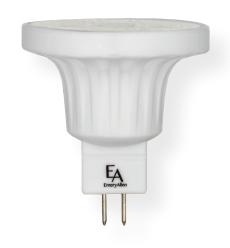

## MR16 / GU5.3 6.0W - 36° BLUE

## SPECIFICATIONS & TECHNICAL DATA

The 12V EmeryAllen Multicolored MR16 retrofit lamps are an energy efficient alternative to 12V halogen MR16 lamps. It is suitable for use in most 12V GU5.3 MR16 fixtures. Great for holiday or other festive applications!

| Base Type         | GU5.3             |
|-------------------|-------------------|
| Material          | Ceramic + PC      |
| Input Voltage     | 12V AC            |
| Wattage           | 6.0               |
| Volt-Amperes (VA) | 6.79              |
| Brightness        | 100 lumens        |
| Lumens/Watt       | 16                |
| Life              | 25,000 hours      |
| Color             | Blue              |
| Beam Angle        | 36 degrees        |
| Warranty          | Limited Lifetime* |