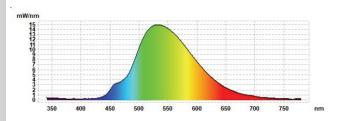

| Base Type         | GU5.3             |
|-------------------|-------------------|
| Material          | Ceramic + PC      |
| Input Voltage     | 12V AC            |
| Wattage           | 6.0               |
| Volt-Amperes (VA) | 6.7               |
| Brightness        | 800 lumens        |
| Lumens/Watt       | 133               |
| Life              | 25,000 hours      |
| Color             | Green             |
| Beam Angle        | 36 degrees        |
| Warranty          | Limited Lifetime* |