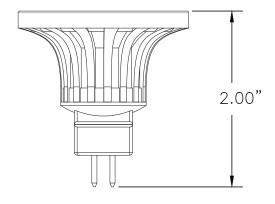

| Base Type         | GU5.3             |
|-------------------|-------------------|
| Material          | Ceramic + PC      |
| Input Voltage     | 12V AC            |
| Wattage           | 6.0               |
| Volt-Amperes (VA) | 6.7               |
| Brightness        | 800 lumens        |
| Lumens/Watt       | 133               |
| Life              | 25,000 hours      |
| Color             | Green             |
| Beam Angle        | 36 degrees        |
| Warranty          | Limited Lifetime* |