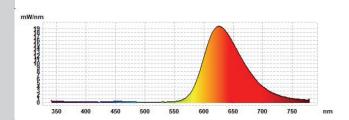

| Base Type         | GU5.3             |
|-------------------|-------------------|
| Material          | Ceramic + PC      |
| Input Voltage     | 12V AC            |
| Wattage           | 6.0               |
| Volt-Amperes (VA) | 6.8               |
| Brightness        | 300 lumens        |
| Lumens/Watt       | 50                |
| Life              | 25,000 hours      |
| Color             | Red               |
| Beam Angle        | 36 degrees        |
| Warranty          | Limited Lifetime* |