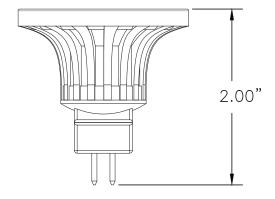

| Base Type         | GU5.3             |
|-------------------|-------------------|
| Material          | Ceramic + PC      |
| Input Voltage     | 12V AC            |
| Wattage           | 6.0               |
| Volt-Amperes (VA) | 6.8               |
| Brightness        | 300 lumens        |
| Lumens/Watt       | 50                |
| Life              | 25,000 hours      |
| Color             | Red               |
| Beam Angle        | 36 degrees        |
| Warranty          | Limited Lifetime* |