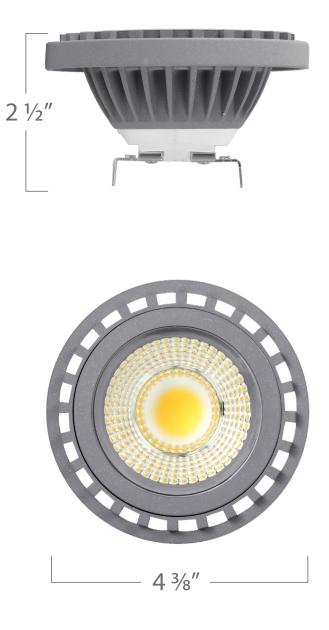

### PAR36 5.5W - 36°

# SPECIFICATIONS & TECHNICAL DATA

The 12V EmeryAllen PAR36 retrofit lamp is an energy efficient alternative to halogen PAR36 lamps. It offers similar light output to a 12V, 20W incandescent (500lm) and is suitable for use in most 12V PAR36 fixtures.

| Material           | Ceramic + PC |
|--------------------|--------------|
| Input Voltage      | 12V AC/DC    |
| Wattage            | 5.5          |
| Volt-Amperes (VA)  | 8.2          |
| CRI                | 90           |
| Brightness         | 500 lumens   |
| Lumens/Watt        | 91           |
| СВСР               | 1015         |
| Color Temperature  | 2700K, 3000K |
| R9                 | 52           |
| R13                | 93           |
| Halogen Equivalent | 20W          |
| Beam Angle         | 36 degrees   |