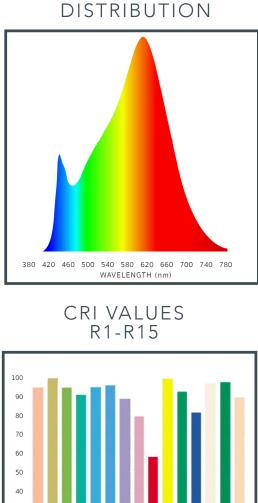

## PAR36 / 5.5W / 36°

R1 R2 R3 R4 R5 R6 R7 R8 R9 R10 R11 R12 R13 R14 R15 94 99 94 90 94 95 88 79 52 99 92 81 93 97 89

SPECTRAL