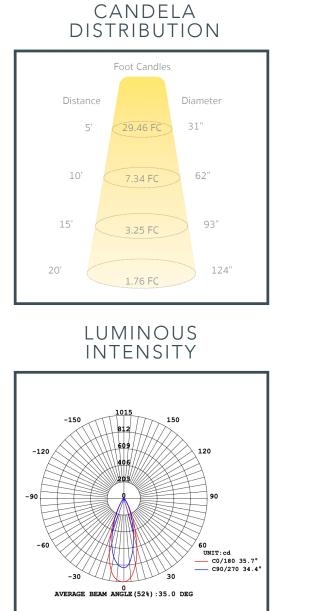

| Material           | Ceramic + PC |
|--------------------|--------------|
| Input Voltage      | 12V AC/DC    |
| Wattage            | 5.5          |
| Volt-Amperes (VA)  | 8.2          |
| CRI                | 90           |
| Brightness         | 500 lumens   |
| Lumens/Watt        | 91           |
| СВСР               | 1015         |
| Color Temperature  | 2700K, 3000K |
| R9                 | 52           |
| R13                | 93           |
| Halogen Equivalent | 20W          |
| Beam Angle         | 36 degrees   |