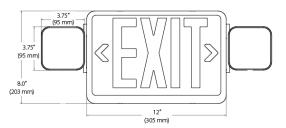

#### Construction

- Injection molded thermoplastic ABS housing
- UL-94V-0 flame rating Flame Retardant
- Red or Green text options available
- 6" Letter Height

Double Face Configuration

#### Installation

Universal mounting plate with EZ quick connect