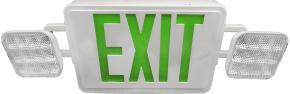

# **Product Description**

The ECL Series LED Emergency Exit Combo features an attractive low profile design to fit any environment. This series is available in white and offers universal mounting with testing button, Ni-Cad battery with remote capabilities, and is damp location listed. The ECL Series generates only 1.2 watts per lamp head, making it a perfect energy savings solution.

#### Construction

- Injection molded thermoplastic ABS housing
- UL-94V-0 flame rating Flame Retardant
- Red or Green text options available
- 6" Letter Height

Double Face Configuration