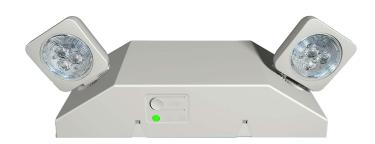

# **EM** LED Emergency Unit

| Project:   |  |
|------------|--|
| Type:      |  |
| Catalog #: |  |

STANDARD

OPTIONAL

## **ILLUMINATION**

- Long lasting, efficient, ultra bright white LED lamp heads.
- 1.5W (3 LEDs x 0.50 watt) per head.
- Unique all-inclusive lamp, reflector and lens assembly.
- Adjustable LED lamp heads provide optimal center-to-center spacing.

## **ELECTRICAL**

- Dual 120/277 voltage.
- Charge rate/power "ON" LED indicator light and push-to-test switch for mandated code compliance testing.
- 3.6V long life, maintenance-free, rechargeable NiCd battery.
- Internal solid-state transfer switch automatically connects the internal battery to LED lamp heads for minimum 90-minute emergency illumination.
- Fully automatic solid-state, two rate charger initiates battery charging to recharge a discharged battery in 24 hours.
- Remote capacity available as an option.

### MOUNTING

- Surface mount via easy connect back plate which fits most standard junction boxes.
- · Suitable for wall or ceiling mount.
- Knockout for conduit applications.

#### **HOUSING**

 Injection-molded, engineering grade, 5VA flame retardant, high-impact resistant, thermoplastic in white or black finish.