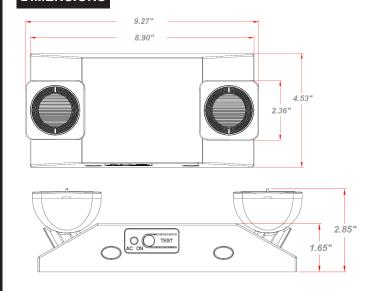

## **DIMENSIONS**

| ORDERING INFORMATION                      | MODEL | HOUSING COLOR |       | OPTIONS |                               | Sample Part Number: <b>EMWRC</b> |
|-------------------------------------------|-------|---------------|-------|---------|-------------------------------|----------------------------------|
|                                           | EM    | W             | White | SDT     | Self-diagnostics <sup>1</sup> |                                  |
|                                           |       | В             | Black | RC      | Remote capable                |                                  |
| 1<br>SDT and NH options are not available |       |               |       | NH      | No heads <sup>1</sup>         |                                  |
| together.                                 |       |               |       |         |                               |                                  |