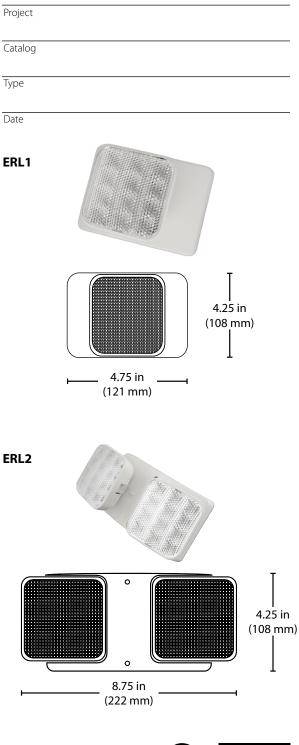

## **ERL1**2 LED Emergency Remote Head Lamps

## **Product Description** The ERL Series LED Remote lamps are designed to work with any of our LED exit combos and emergency lighting units. This sleek, contemporary design offers fully adjustable heads that complement any environment. Available in single or double head options with a voltage package of 9.6 volts. Construction Injection molded thermoplastic ABS housing UL-94V-0 flame rating - Flame Retardant Electrical • 1.2 Watts per head • 9.6v Warranty • 1-year limited system warranty standard **PRODUCT INFORMATION** Input Voltage (V): 9.6V ERL1 Power Draw (W): 1.2 ERL2 Power Draw (W): 2.4