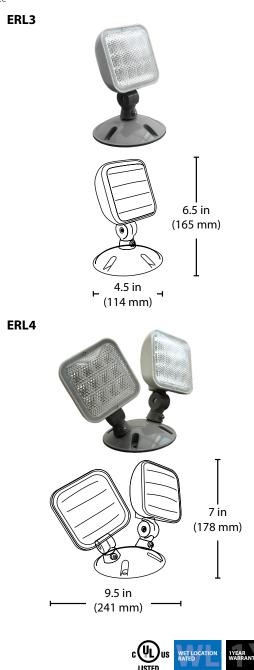

# **ERL34** LED Emergency Remote Head Lamp

## **Product Description**

The ERL Series wet location rated LED Remote lamps are designed to work with any of our LED exit combos and emergency lighting units. This sleek, contemporary design offers fully adjustable heads that complement any environment. Available in single or double head options with a dual voltage.

### **PRODUCT INFORMATION**

| Input Voltage (V):   | 9.6V |
|----------------------|------|
| ERL3 Power Draw (W): | 1.2  |
| ERL4 Power Draw (W): | 2.4  |

Project

Catalog

Туре

Date

| Ordering Information Example: ERL1-10-W |                 |                 |
|-----------------------------------------|-----------------|-----------------|
| Series                                  | Version         | Housing Color   |
| ERL3                                    | <b>10</b> (1.0) | (Standard Gray) |
| ERL4                                    |                 | WH (White)*     |