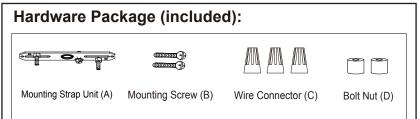

The following parts are available for re-order if damaged or missing.

| Spare Parts List:       |                    |                    |              | _                                   |
|-------------------------|--------------------|--------------------|--------------|-------------------------------------|
|                         | aaaaaaa D          |                    |              | Mounting Hardware<br>6519MM (1 SET) |
| Mounting Strap Unit (A) | Mounting Screw (B) | Wire Connector (C) | Bolt Nut (D) |                                     |
| )                       | ۵۵۵)               | 000)               |              |                                     |
| 12" Rod<br>3336RD       | 6" Rod<br>3337RD   | 3" Rod<br>3338RD   |              | Glass Shade<br>10029CS              |