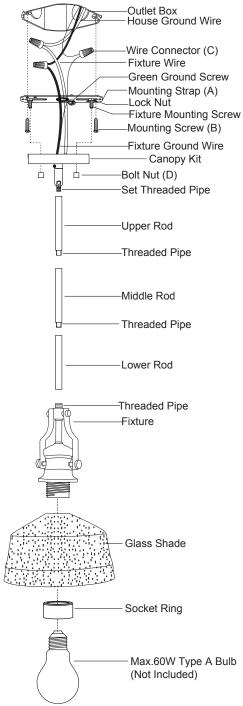

#### Turn off the power at fuse or circuit box.

- 1. Rod Connections:
  - a. Thread the fixture wire from the fixture through the lower rod, then secure the lower rod onto fixture using the threaded pipe.
  - b. Thread the fixture wire through the middle rod, and then secure the middle rod onto the lower rod using the threaded pipe.
  - c. Thread the fixture wire through the upper rod, and then secure the upper rod onto the middle rod using the threaded pipe.
    Note: Length adjustable from 17" to 59". Use fewer rods if
- shorter length is desired.2. Thread the fixture wire through the canopy kit, then secure the rod assembly to the set threaded pipe of the canopy kit.
- 3. Attach the mounting strap unit (A) to outlet box by using two mounting screws (B).
- 4. Pull out the source wires from the outlet box. Make wire connections using wire connectors (C) as follows:
  - ---Connect the smooth-coated wire (marked) from the fixture to the black wire from the power source.
  - ---Connect the ribbed-coated wire (unmarked) from the fixture to the white wire from the power source.
  - ---Attach the fixture ground wire to the mounting strap unit (A) with the green ground screw, then connect it to the house ground wire with a wire connector (C).

Carefully put the wires back into the outlet box.

- 5. Attach the canopy kit to the mounting strap unit (A) by inserting the fixture mounting screws, then secure it with two bolt nuts (D).
- 6. Attach the glass shade to fixture, then secure it with the socket ring.