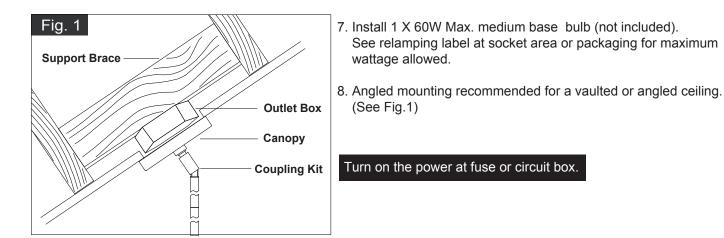

#### Turn off the power at fuse or circuit box.

- 1. Rod Connections:
  - a. Thread the fixture wire from the fixture through the lower rod, then secure the lower rod onto fixture using the threaded pipe.
  - b. Thread the fixture wire through the middle rod, and then secure the middle rod onto the lower rod using the threaded pipe.
  - c. Thread the fixture wire through the upper rod, and then secure the upper rod onto the middle rod using the threaded pipe.
    Note: Length adjustable from 17" to 59". Use fewer rods if
- shorter length is desired.2. Thread the fixture wire through the canopy kit, then secure the rod assembly to the set threaded pipe of the canopy kit.
- 3. Attach the mounting strap unit (A) to outlet box by using two mounting screws (B).
- 4. Pull out the source wires from the outlet box. Make wire connections using wire connectors (C) as follows:
  - ---Connect the smooth-coated wire (marked) from the fixture to the black wire from the power source.
  - ---Connect the ribbed-coated wire (unmarked) from the fixture to the white wire from the power source.
  - ---Attach the fixture ground wire to the mounting strap unit (A) with the green ground screw, then connect it to the house ground wire with a wire connector (C).