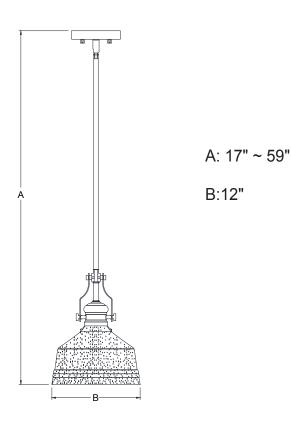

#### Turn off the power at fuse or circuit box.

- 1. Rod Connections:
  - a. Thread the fixture wire from the fixture through the lower rod, then secure the lower rod onto fixture using the threaded pipe.
  - b. Thread the fixture wire through the middle rod, and then secure the middle rod onto the lower rod using the threaded pipe.
  - c. Thread the fixture wire through the upper rod, and then secure the upper rod onto the middle rod using the threaded pipe.
    Note: Length adjustable from 17" to 59". Use fewer rods if
- shorter length is desired.2. Thread the fixture wire through the canopy kit, then secure the rod assembly to the set threaded pipe of the canopy kit.
- 3. Attach the mounting strap unit (A) to outlet box by using two mounting screws (B).
- 4. Pull out the source wires from the outlet box. Make wire connections using wire connectors (C) as follows:
  - ---Connect the smooth-coated wire (marked) from the fixture to the black wire from the power source.
  - ---Connect the ribbed-coated wire (unmarked) from the fixture to the white wire from the power source.
  - ---Attach the fixture ground wire to the mounting strap unit (A) with the green ground screw, then connect it to the house ground wire with a wire connector (C).