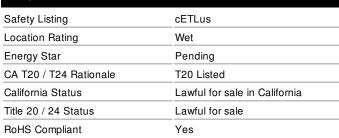

## SATCO NUVO

Project Name

Prepared By

| N   | ~ 1 |     | _ |
|-----|-----|-----|---|
| IN. | OI  | 124 |   |

| Status                     | Active                                  |  |
|----------------------------|-----------------------------------------|--|
| Watts                      | 5W                                      |  |
| Volts                      | 120V                                    |  |
| Shape                      | ST19                                    |  |
| Base                       | Medium                                  |  |
| ANSI Base                  | E26                                     |  |
| Finish                     | Clear                                   |  |
| CCT (Kelvin)               | 3000K                                   |  |
| Temperature                | Warm White                              |  |
| CRI                        | 90                                      |  |
| Lumens                     | 425L                                    |  |
| Beam Spread                | 300                                     |  |
| Dimmable                   | Yes-Dimmable                            |  |
| Hours Rated                | 15000                                   |  |
| Technology                 | LED                                     |  |
| Electrical                 |                                         |  |
| Operating Frequency        | 60 Hz                                   |  |
| Power Factor               | >0.7                                    |  |
| Operating Temperature      | -20C (-4F) to a maximum of +45C (+113F) |  |
| Physical                   |                                         |  |
| MOL                        | 5.43                                    |  |
| MOD                        | 2.28                                    |  |
| Weight (lb.)               | 0.084                                   |  |
| Additional Information     |                                         |  |
| Rated For Enclosed Fixture | Yes                                     |  |
| Warranty                   | 3 Year Limited                          |  |
| Compliance                 |                                         |  |
| Safety Listing             | cETLus                                  |  |
| Location Rating            | Wet                                     |  |
| Energy Star                | Pending                                 |  |
| CA T20 / T24 Rationale     | T20 Listed                              |  |
| California Status          | Lawful for sale in California           |  |
|                            | Lawful for sale                         |  |
| Title 20 / 24 Status       | Lawiui ioi sale                         |  |