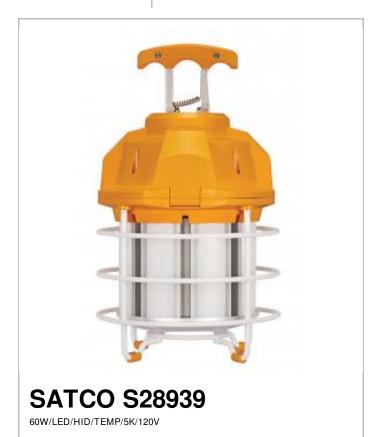

## SATCO NUVO

Project Name

Location

Prepared By

| N | o | te | s |
|---|---|----|---|
|   |   |    |   |

www] 08-09-2021 01:41:

| General                |                                                                                                                                                                          |  |
|------------------------|--------------------------------------------------------------------------------------------------------------------------------------------------------------------------|--|
| Status                 | Active                                                                                                                                                                   |  |
| Watts                  | 60W                                                                                                                                                                      |  |
| Volts                  | 120V                                                                                                                                                                     |  |
| Shape                  | Corncob                                                                                                                                                                  |  |
| Base                   | Plug 3-Prong                                                                                                                                                             |  |
| ANSI Base              | NEMA 5-15                                                                                                                                                                |  |
| Finish                 | White                                                                                                                                                                    |  |
| CCT (Kelvin)           | 5000                                                                                                                                                                     |  |
| Temperature            | Natural Light                                                                                                                                                            |  |
| CRI                    | 85                                                                                                                                                                       |  |
| Lumens                 | 6000L                                                                                                                                                                    |  |
| Beam Spread            | 300                                                                                                                                                                      |  |
| Dimmable               | Non-Dimmable                                                                                                                                                             |  |
| Hours Rated            | 50000                                                                                                                                                                    |  |
| Lamp Type              | Corncob                                                                                                                                                                  |  |
| Technology             | LED                                                                                                                                                                      |  |
| Electrical             |                                                                                                                                                                          |  |
| Power Factor           | >0.9                                                                                                                                                                     |  |
|                        | -30C (-22F) to a maximum of +60C                                                                                                                                         |  |
| Operating Temperature  | (+140F)                                                                                                                                                                  |  |
| Physical               |                                                                                                                                                                          |  |
|                        | 10.75                                                                                                                                                                    |  |
| MOL<br>MOD             | 6.25                                                                                                                                                                     |  |
| NEMA Plug              |                                                                                                                                                                          |  |
| Lens Finish            | 5-15 Three Prong White                                                                                                                                                   |  |
| Housing Color          | Yellow                                                                                                                                                                   |  |
| -                      | . 6.1611                                                                                                                                                                 |  |
| Additional Information |                                                                                                                                                                          |  |
| Additional Info        | Remote control operation;<br>Retractable handle; 3 ft. cord with<br>plug; 5 ft. wire between                                                                             |  |
| Includes               | Outlet for connecting multiple lamps                                                                                                                                     |  |
| IP Rating              | IP64                                                                                                                                                                     |  |
| Specification Note     | Internal, resettable 5A fuse installed.In case of an overload, reset the fuse.If only the first lamp turns on, disconnect the extras and wait 10 seconds cool-down time. |  |
| Warranty               | 5 Year Limited - Hi-Pro                                                                                                                                                  |  |
| Compliance             |                                                                                                                                                                          |  |
| Safety Listing         | cULus - Listed                                                                                                                                                           |  |
| Location Rating        | Damp                                                                                                                                                                     |  |
| Energy Star            | No                                                                                                                                                                       |  |
| California Status      | Lawful for sale                                                                                                                                                          |  |
| RoHS Compliant         | Yes                                                                                                                                                                      |  |
| FCC Compliant          | Yes                                                                                                                                                                      |  |
| SDS Sheet              | LED_Lamp                                                                                                                                                                 |  |
|                        | - ·                                                                                                                                                                      |  |