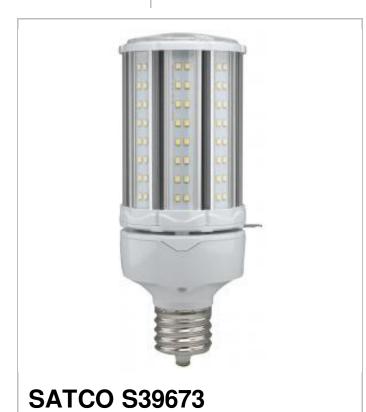

## 45W/LED/HID/4K/100-277V EX39

Notes

[www] 11-22-2021 02:57:4

Compliance

| General                    |                                                                                                                                                            |
|----------------------------|------------------------------------------------------------------------------------------------------------------------------------------------------------|
|                            |                                                                                                                                                            |
| Status                     | Active                                                                                                                                                     |
| Watts                      | 45W                                                                                                                                                        |
| Incandescent Equivalent    | 300W                                                                                                                                                       |
| Fluorescent Equivalent     | 65W                                                                                                                                                        |
| HID Equivalent             | 175W                                                                                                                                                       |
| Volts                      | 100V-277V                                                                                                                                                  |
| Shape                      | Corncob                                                                                                                                                    |
| Base                       | Mogul Extended                                                                                                                                             |
| ANSI Base                  | EX39                                                                                                                                                       |
| Finish                     | Clear                                                                                                                                                      |
| CCT (Kelvin)               | 4000                                                                                                                                                       |
| Temperature                | Cool White                                                                                                                                                 |
| CRI                        | 80                                                                                                                                                         |
| Lumens                     | 6300L                                                                                                                                                      |
| Beam Spread                | 300                                                                                                                                                        |
| Dimmable                   | Non-Dimmable                                                                                                                                               |
| Hours Rated                | 50000                                                                                                                                                      |
| Lamp Type                  | Corncob                                                                                                                                                    |
| Technology                 | LED                                                                                                                                                        |
| Min Compartment Size       | Length: 11 in. Width: 8 in. Depth: 8 in.                                                                                                                   |
| Ballasting Requirements    | Ballast Bypass- Direct wire only 100V-277V                                                                                                                 |
| Electrical                 |                                                                                                                                                            |
| Working Voltage            | AC 100-277V                                                                                                                                                |
| Operating Frequency        | 50/60 Hz                                                                                                                                                   |
| Power Factor               | >0.9                                                                                                                                                       |
| Burning Position           | Universal                                                                                                                                                  |
| Surge Protection           | Built-in surge protection - 4KV                                                                                                                            |
| Operating Temperature      | -25C (-13F) to a maximum of +45C (+113F)                                                                                                                   |
| Physical                   |                                                                                                                                                            |
| MOL                        | 8.81                                                                                                                                                       |
| MOD                        | 3.34                                                                                                                                                       |
| Lens Finish                | Plastic (PS)                                                                                                                                               |
| Lens Material              | Plastic (PS)                                                                                                                                               |
| Housing Color              | White                                                                                                                                                      |
| Weight (lb.)               | 1.85                                                                                                                                                       |
| Additional Information     |                                                                                                                                                            |
| Additional Info            | Approved for totally enclosed fixtures; Base up, base down or horizontal operation; For outdoor & indoor use; Emits no UV light / Contains no Mercury (Hg) |
| Rated For Enclosed Fixture | Yes                                                                                                                                                        |
| IP Rating                  | IP64                                                                                                                                                       |
| Shatter-Proof Type         | Shatter resistant materials. Acceptable for use in food prep areas                                                                                         |
|                            |                                                                                                                                                            |
| Warranty                   | 5 Year Limited - Hi-Pro                                                                                                                                    |