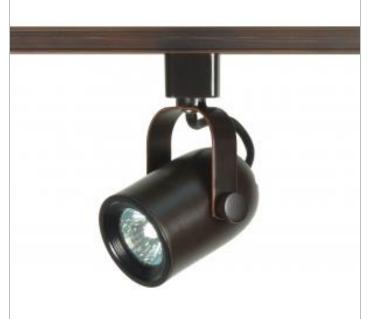

## **NUVO TH351**

MR16 ROUNDBACK TRK HEAD BRNZ

Notes

[www] 03-22-2021 04:50:59

| General                   |               |
|---------------------------|---------------|
| Status                    | Active        |
| Туре                      | Track Head    |
| Wattage                   | 50            |
| Finish                    | Russet Bronze |
| Base                      | Bi Pin GU10   |
| ANSI Base                 | GU10          |
| Length (in.)              | 4.13          |
| Width (in.)               | 2.69          |
| Height (in.)              | 2.69          |
| Indoor or Outdoor Fixture | Indoor        |