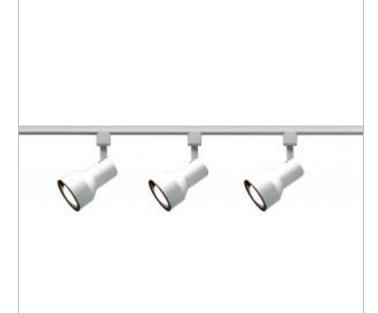

## **NUVO TK320**

WHITE R30 STEP CYL TRACK KIT

## Notes

| General                   |                                                                                                                             |
|---------------------------|-----------------------------------------------------------------------------------------------------------------------------|
| General                   |                                                                                                                             |
| Status                    | Active                                                                                                                      |
| Finish                    | White                                                                                                                       |
| Base                      | Medium                                                                                                                      |
| Length (in.)              | 6.25                                                                                                                        |
| Width (in.)               | 4.5                                                                                                                         |
| Height (in.)              | 4.5                                                                                                                         |
| Dimmable                  | Lamp Dependent                                                                                                              |
| Technology                | Incandescent                                                                                                                |
| Indoor or Outdoor Fixture | Indoor                                                                                                                      |
| Dimensions                |                                                                                                                             |
| Extension (in.)           | 9.5                                                                                                                         |
| Weight (lb.)              | 5.88                                                                                                                        |
| Compliance                |                                                                                                                             |
| Safety Listing            | cETLus                                                                                                                      |
| Location Rating           | Dry                                                                                                                         |
| UL Application            | Track                                                                                                                       |
| Energy Star               | No                                                                                                                          |
| California Prop 65        | Lead                                                                                                                        |
| RoHS Compliant            | Yes                                                                                                                         |
| Additional Information    |                                                                                                                             |
| Includes                  | (1) Four foot track, (3) Track<br>lighting heads, (1) Floating power<br>feed canopy kit, All necessary<br>mounting hardware |
| Warranty                  | 1 Year Limited - Fixtures                                                                                                   |